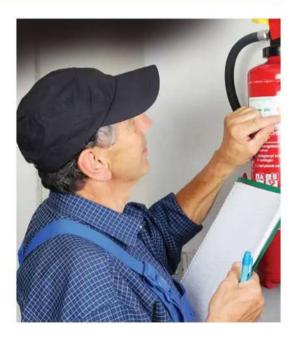

### **Modules**

- Introduction to Fire Safety: Importance of fire safety in the workplace.
- Common Fire Hazards & Causes: Identifying potential risks.
- Fire Prevention Measures: Reducing the likelihood of fires.
- Emergency Fire Procedures: Evacuation plans and safety protocols.
- Understanding Fire Extinguishers: Types, usage, and maintenance.
- The Role of Fire Wardens & Responsible Persons (Basic Overview): Supporting fire safety compliance.