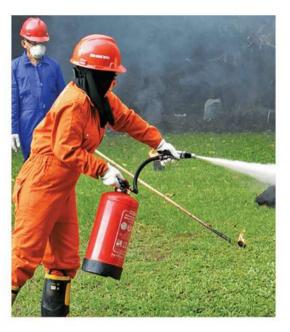

#### Assessmtent:

Written Examination: Multiple-choice questions. Practical Demonstration (if applicable): Use of fire extinguishers and evacuation drills.

### **Modules**

- Introduction to Fire Safety: Importance of fire safety in the workplace.
- Common Fire Hazards & Causes: Identifying potential risks.
- Fire Prevention Measures: Reducing the likelihood of fires.
- Emergency Fire Procedures: Evacuation plans and safety protocols.
- Understanding Fire Extinguishers: Types, usage, and maintenance.
- The Role of Fire Wardens & Responsible Persons (Basic Overview): Supporting fire safety compliance.